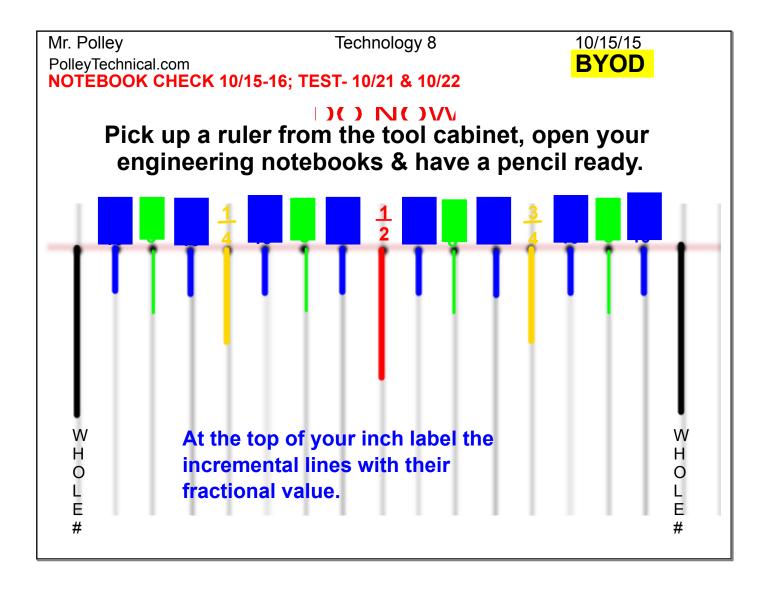

# Do Now-Take out you Ruler Layout sheet. Know the 5 measurements on the front

If you have a safety contract sign off you may Place it in the red folder, on the teacher's desk.

### Aim- Review of the Inch

**Numerator always odd** 

**Denominator always even (2,4,8,16)** 

Mr. Polley Technology 7 09/13/17

PolleyTechnical.com

Test- A- 9/19 B- 9/20; HW 1 Class Contract Due Today

Do Now Turn in Class Contract (place in red folder)
Take out Ruler Layout sheet and Measurement pack