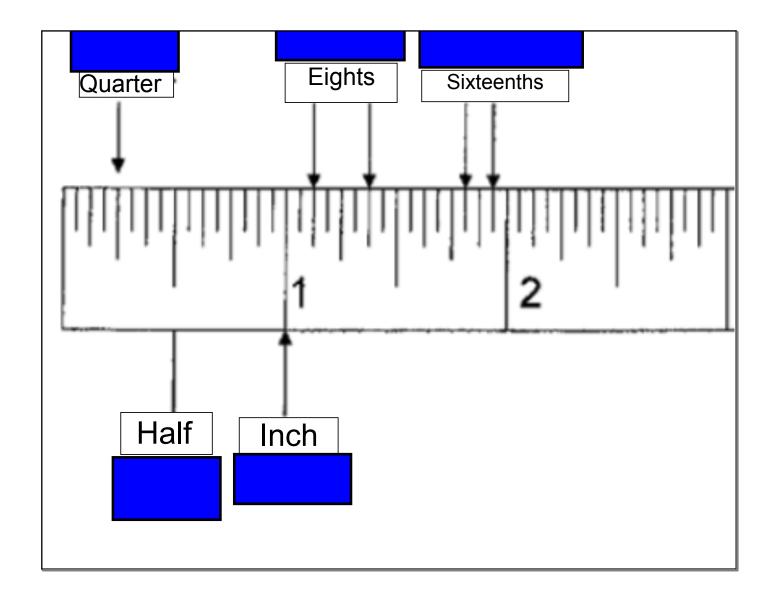

### Do Now-Take out you Ruler Layout sheet

If you have a safety contract sign off you may Place it in the red folder, on the teacher's desk.

Aim- Review of the Inch

**Numerator always odd** 

**Denominator always even (2,4,8,16)** 

# Do Now-Take out you Ruler Layout sheet. Know the 5 measurements on the front

If you have a safety contract sign off you may Place it in the red folder, on the teacher's desk.

### Aim- Review of the Inch

**Numerator always odd** 

**Denominator always even (2,4,8,16)** 

Mr. Polley Technology 7 09/13/17

PolleyTechnical.com

Test- A- 9/19 B- 9/20; HW 1 Class Contract Due Today

Do Now Turn in Class Contract (place in red folder)
Take out Ruler Layout sheet and Measurement pack

Aim- Review of the Inch

A) 
$$3\frac{1}{16}$$

B) 
$$5\frac{5}{8}$$

| Mr. Polley PolleyTechnical.com | Technology 7             | 09/14/17                |
|--------------------------------|--------------------------|-------------------------|
| Test- A- 9/19 B- 9/20; H       | W 1 Class Contract Due 1 | Гoday                   |
| Do Now Take o                  | ut Ruler Layout she      | et and Measurement pack |
| Aim- Review of the             | Inch<br>A)               | E)                      |
|                                | B)                       | F)                      |
|                                | C)                       | G)                      |
|                                | D)                       | H)                      |
|                                |                          |                         |
|                                |                          |                         |
|                                |                          |                         |