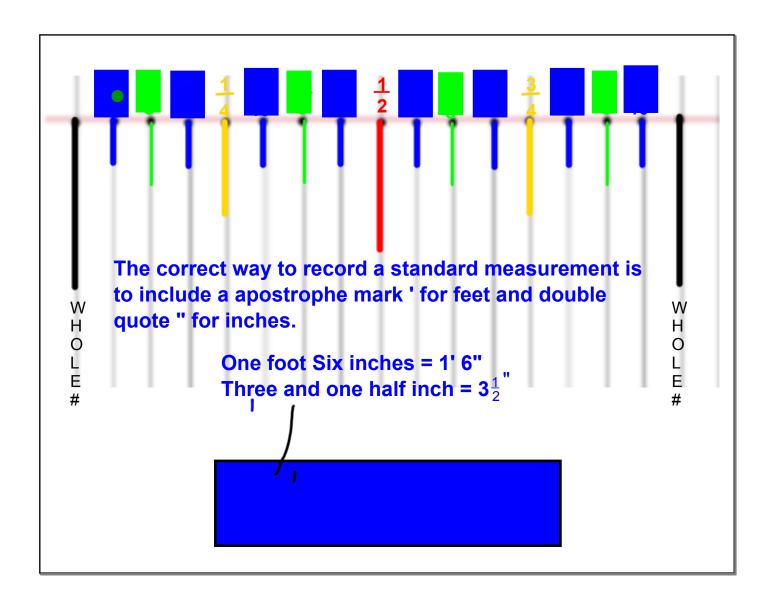

When you are done with test:

Place test and Ruler Reference Sheet in green folder.

Play Ruler Game at Back Table. Or see Mr. Polley

Measuring Review Project Grade

Ruler Layout- 16 points

Packet- 32 questions 64 points