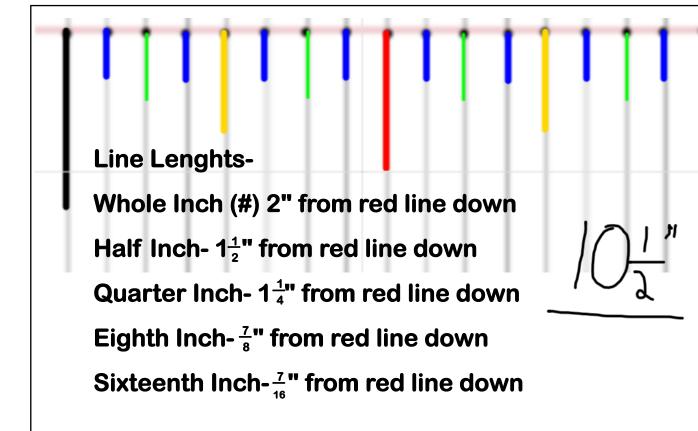

### Do Now-Take out you Ruler Layout sheet

If you have a safety contract sign off you may Place it in the red folder, on the teacher's desk.

Aim- Review of the Inch

**Numerator always odd** 

**Denominator always even (2,4,8,16)** 

### Aim- Review of the Inch

**Numerator always odd** 

**Denominator always even (2,4,8,16)** 

Mr. Polley Technology 7 09/13/17

PolleyTechnical.com

Test- A- 9/19 B- 9/20; HW 1 Class Contract Due Today

Do Now Turn in Class Contract (place in red folder)
Take out Ruler Layout sheet and Measurement pack

Aim- Review of the Inch

A) 
$$3\frac{1}{16}$$

B) 
$$5\frac{5}{8}$$

| Mr. Polley PolleyTechnical.com | Technology 7             | 09/14/17                |
|--------------------------------|--------------------------|-------------------------|
| Test- A- 9/19 B- 9/20; H       | W 1 Class Contract Due 1 | Гoday                   |
| Do Now Take o                  | ut Ruler Layout she      | et and Measurement pack |
| Aim- Review of the             | Inch<br>A)               | E)                      |
|                                | B)                       | F)                      |
|                                | C)                       | G)                      |
|                                | D)                       | H)                      |
|                                |                          |                         |
|                                |                          |                         |
|                                |                          |                         |